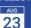

## Vote in Every Election

DATE

UPCOMING ELECTIONS

JUNE **28** 2022

VOTE IN THE
Primary Election
GOVERNOR + LT GOVERNOR CANDIDATES

AUG 23 2022

VOTE IN THE
Primary Election
CONGRESS CANDIDATES

NOV R

2022

VOTE IN THE

General Election

CONGRESS + STATEWIDE RACES + SHERIFF + MORE

**3 WAYS TO VOTE** 

**VOTE BY MAIL** 

Request your absentee ballot at onvote.net

**EARLY VOTING** 